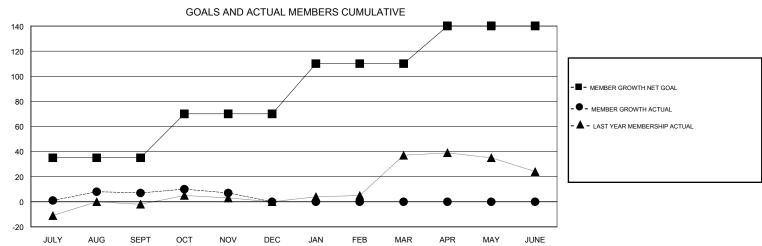

## MONTHLY MEMBERSHIP PROGRESS REPORT

## District 11 B2

GMT: **LOCATION MICHIGAN GMT CA** 



GOALS AND ACTUAL NEW CLUBS CUMULATIVE





|                  |    |                                | 1                          |              |     |
|------------------|----|--------------------------------|----------------------------|--------------|-----|
| DROPPED CLUBS: 0 |    | 19 CLUBS OF 37 ADDED 1 OR MORE | GENDER DISTRIBUTION        |              |     |
|                  |    | NEW MEMBERS                    | MALE                       | 653 (65.69%) |     |
|                  |    |                                | FEMALE                     | 341 (34.31%) |     |
| DROPPED MEMBERS  |    |                                |                            |              |     |
| DECEASED         | 5  | CLICK HERE FOR CUMULATIVE      | TOTAL FAMILY UNIT MEMBERS  |              | 220 |
| CLUB CANCELLED   | 0  | MEMBERSHI