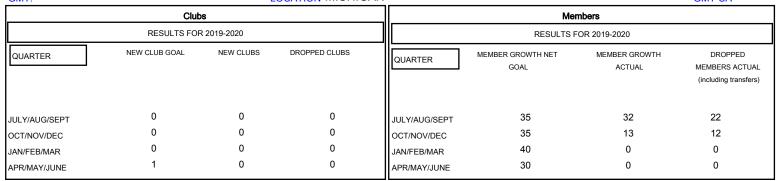

## MONTHLY MEMBERSHIP PROGRESS REPORT

## District 11 B2

GMT: **LOCATION MICHIGAN GMT CA** 



GOALS AND ACTUAL NEW CLUBS CUMULATIVE





|                  |    |                                | 1                          |              |     |
|------------------|----|--------------------------------|----------------------------|--------------|-----|
| DROPPED CLUBS: 0 |    | 19 CLUBS OF 37 ADDED 1 OR MORE | GENDER DISTRIBUTION        |              |     |
|                  |    | NEW MEMBERS                    | MALE                       | 653 (65.69%) |     |
|                  |    |                                | FEMALE                     | 341 (34.31%) |     |
| DROPPED MEMBERS  |    |                                |                            |              |     |
| DECEASED         | 5  | CLICK HERE FOR CUMULATIVE      | TOTAL FAMILY UNIT MEMBERS  |